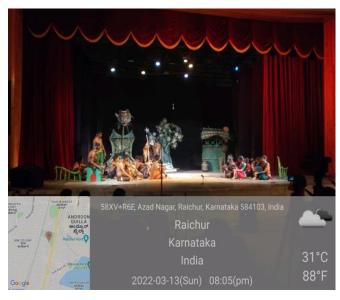

. It provides indoor games as well as outdoor games. Some of the outdoor games are: Kabaddi, Kho-Kho, Handball, Volley Ball, Cricket, Badminton, Table-tennis. Some of the indoor games available in college are: Carom board, Chess, Gymnasium`. (B) Cultural PROGRAMS: To conduct cultural activities in the college, there is a cultural committee. This committee organizes many cultural programs including literacy events. Some interesting programs by the committee are debate, fancy dress, hairdressing, rangoli, painting, mehndi, quiz, model and poster making, essay writing, slogan writing, sangeeta and drama preparation etc. (C) Gymnasium: There is a separate room for Gymnasium under the sports section. The sports officer handles it beautifully and carefully.

## **Cultural Activities:**





























































## New Ladies Staff Room and Student Waiting Room inauguration by Principal Dr. Yankanna