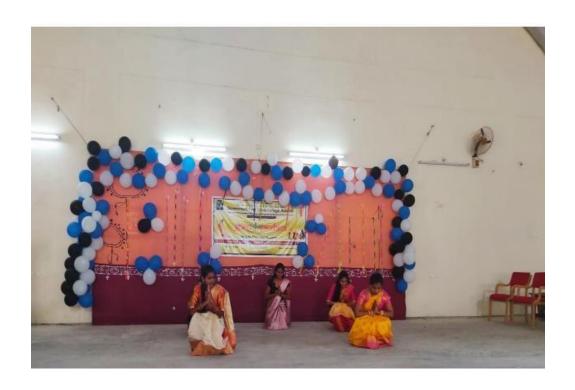

des indoor games as well as outdoor games. Some of the outdoor games are: Kabaddi, Kho-Kho, Handball, Volley Ball, Cricket, Badminton, Table-tennis. Some of the indoor games available in college are: Carom board, Chess, Gymnasium`. (B) Cultural PROGRAMS: To conduct cultural activities in the college, there is a cultural committee. This committee organizes many cultural programs including literacy events. Some interesting programs by the committee are debate, fancy dress, hairdressing, rangoli, painting, mehndi, quiz, model and poster making, essay writing, slogan writing, sangeeta and drama preparation etc. (C) Gymnasium: There is a separate room for Gymnasium under the sports section. The sports officer handles it beautifully and carefully.

## **Cultural Activities:**





























































## New Ladies Staff Room and Student Waiting Room inauguration by Principal Dr. Yankanna