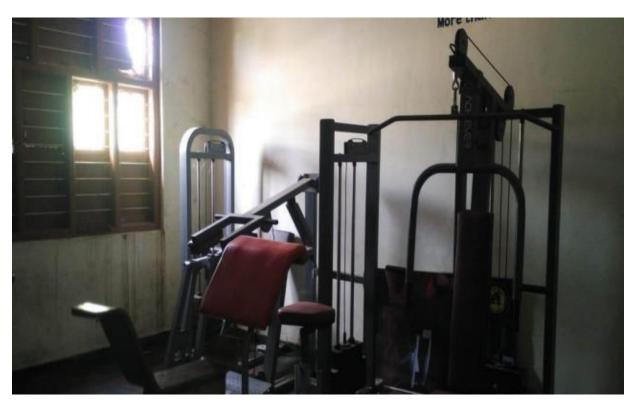

The Institution has adequate facilities for cultural activities, sports, games (indoor, outdoor) and gymnasium. The college runs its sports competition in its own campus ground as well as District Stadium (There is an agreement between District Youth and Sports Administration and College) because of heavy strength. Cultural, gymnasium facilities are also available in the college. The details are given below: (A) SPORTS FACILITIES: College encourages sports activities. A number of players has played district, university, state and even national level games. It provides indoor games as well as outdoor games. Some of the outdoor games are: Kabaddi, Kho-Kho, Handball, Volley Ball, Cricket, Badminton, Table-tennis. Some of the indoor games available in college are: Carom board, Chess, Gymnasium`. (B) Cultural PROGRAMS: To conduct cultural activities in the college, there is a cultural committee. This committee organizes many cultural programs including literacy events. Some interesting programs by the committee are debate, fancy dress, hairdressing, rangoli, painting, mehndi, quiz, model and poster making, essay writing, slogan writing, sangeeta and drama preparation etc. (C) Gymnasium: There is a separate room for Gymnasium under the sports section. The sports officer handles it beautifully and carefully.